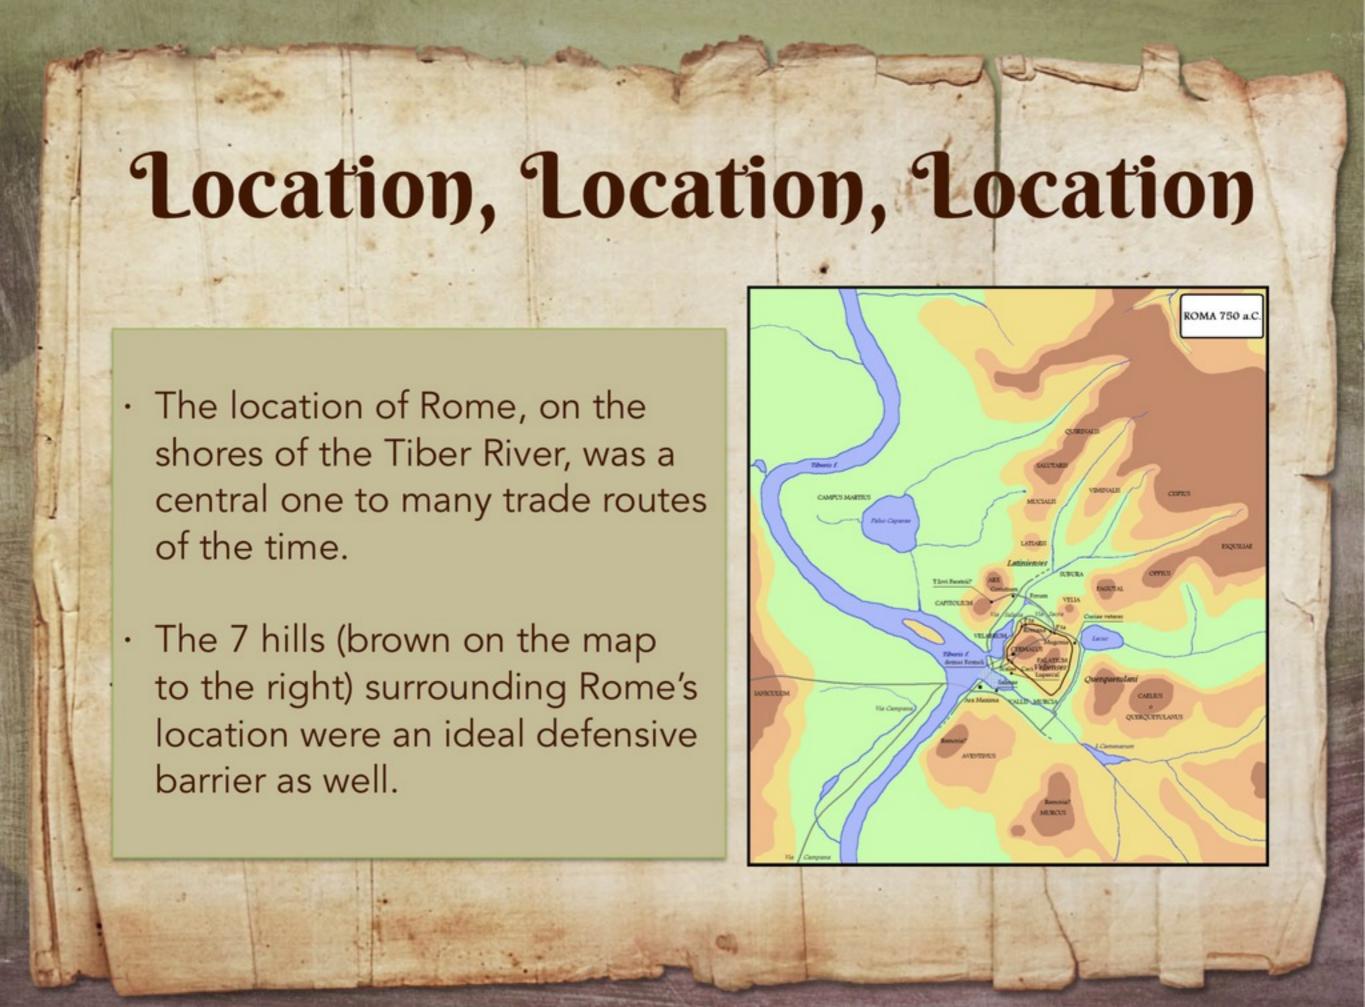

# Open Ended Question

Why do you think that early settlers chose the city of Rome to settle? Be specific in your answer.