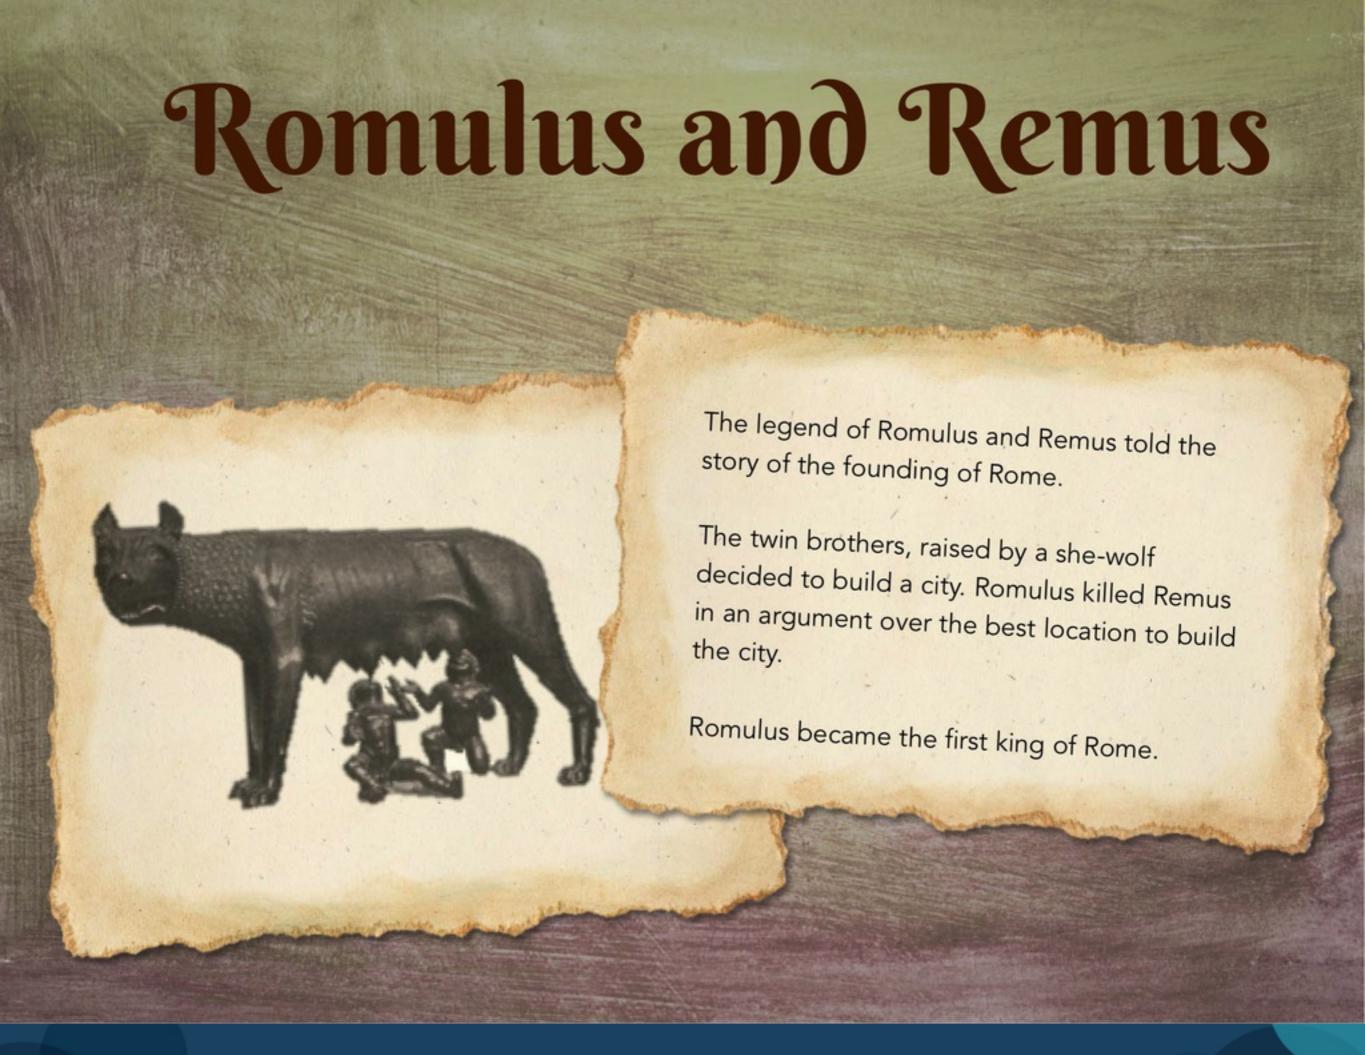

## Origins of Ancient Rome





### Collaborate!

What is one thing you know about Ancient Rome?





## Poll

#### Rome was a

- Republic
- Kingdom
- Empire
- All of the above







# Open Ended Question

Why do you think that early settlers chose the city of Rome to settle? Be specific in your answer.









# The Roman Senate

- · The Roman Republic was governed by the Senate.
- The Senate was made up of wealthy, land-owning men who were members of the patrician (upper) class.
- The Senators were appointed to their positions for life by the Consuls.
- Consuls were elected by the citizens (male landowners) of Rome and served for one year.

### The Roman Senate

#### **Two Consuls**

Elected by the citizens of Rome (citizens were landowning men) to a one year term.

They directed the army and ran the government.

#### Roman Senate

- made up of Patrician (upper class)
  Romans
- appointed for life by Consuls

#### **Assembly**

Appointed from the Plebeians (lower class).

The Assembly had no power of its own, but could vote on laws and make suggestions.

They elected the Consuls.

#### **