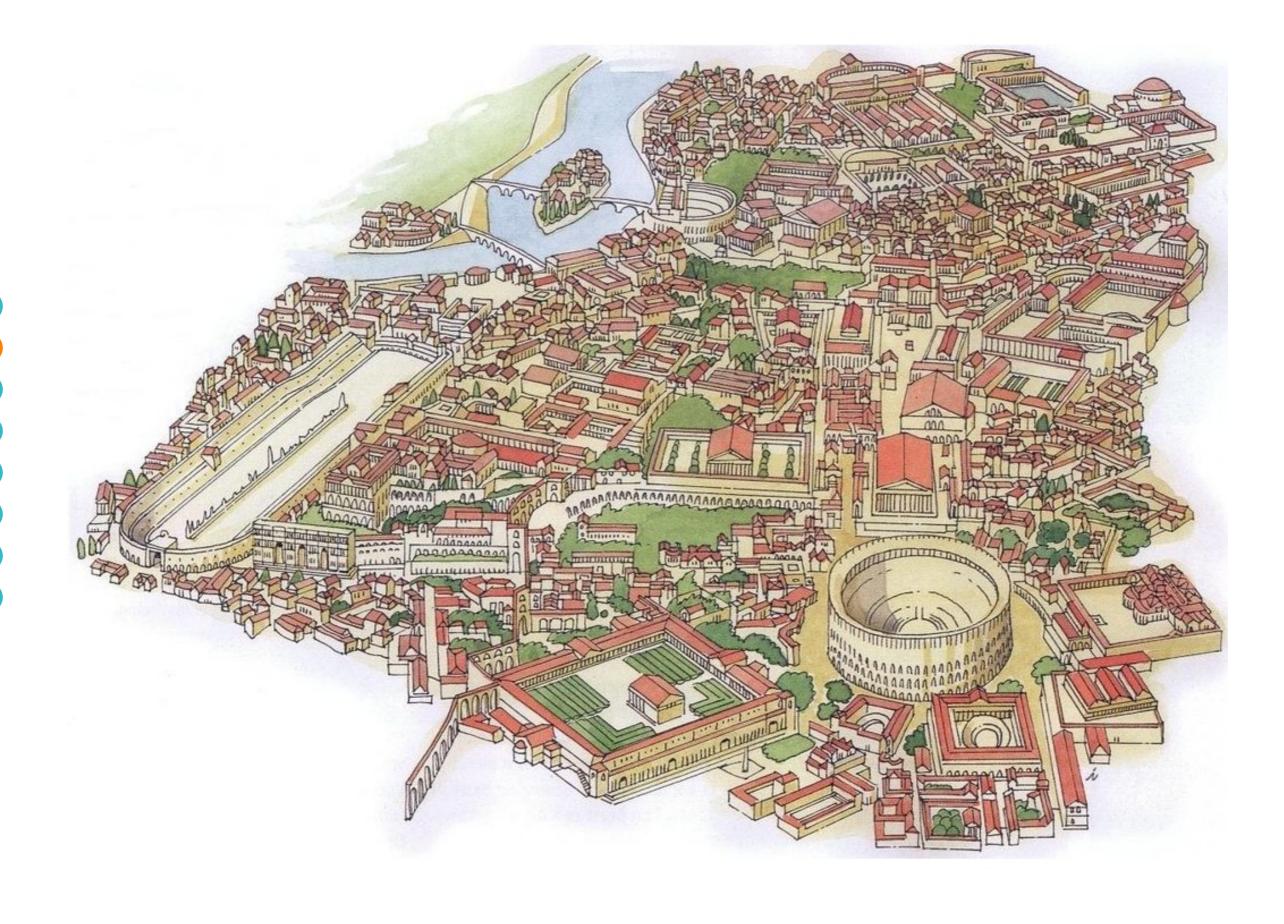

## The Roman Forum

Much of the business of the Roman Republic was conducted in the Forum.

https://www.360cities.net/embed\_iframe/roman-forum-forum-romanum-rome-italy?r=nearpod&fullscreen=true