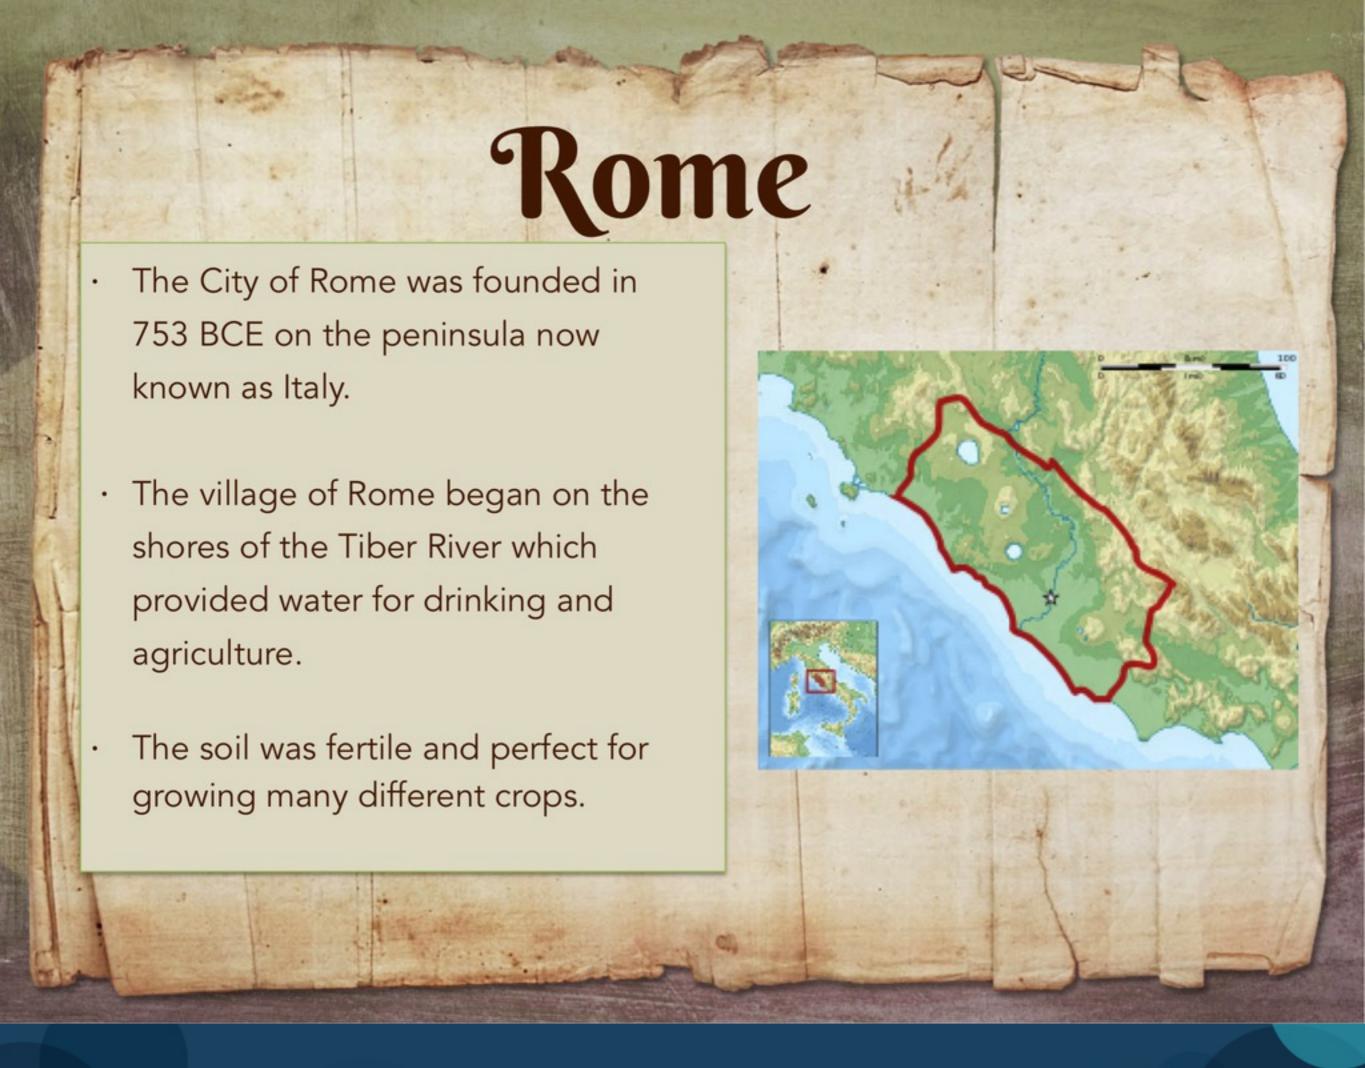

## Origins of Ancient Rome

# Open Ended Question

Why do you think that early settlers chose the city of Rome to settle? Be specific in your answer.